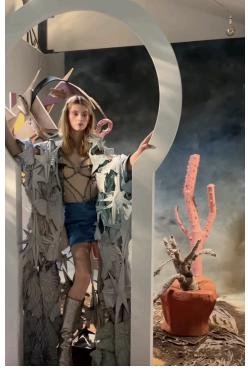

## Upcycled Piano

Platform for standing / performing on top 135cm height 135cm width 35cm depth (of top platform)

60cm depth (of legs with braker wheels)

Keyhole Door

225cm height
120cm width (widest part)