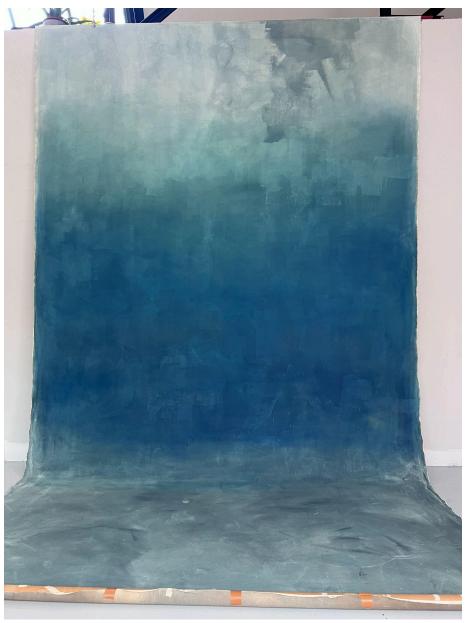

Ocean Blues 10x17 foot / 3x5meters Oil on canvas £200 per day

Vivid Reds 10x17 foot / 3x5meters Oil on canvas £200 per day

Orange
10x17 foot / 3x5meters
Acrylic on canvas
£150 per day
(this canvas is now worn with
some cracks in the paint)