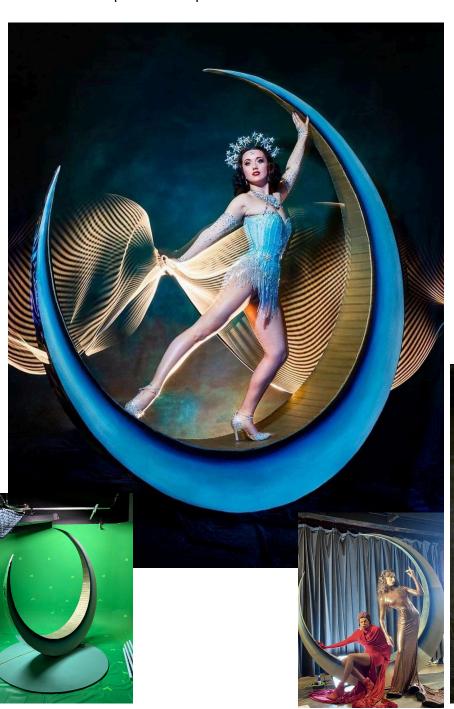

Vintage Ship 10x17 foot / 3x5meters Oil on canvas £250 per day

Autumnal 10x17 foot / 3x5meters Oil on canvas £250 per day

**AVAILABLE PROPS**Please enquire for hire prices

Crescent Moon

240cm diameter 40cm width Timber