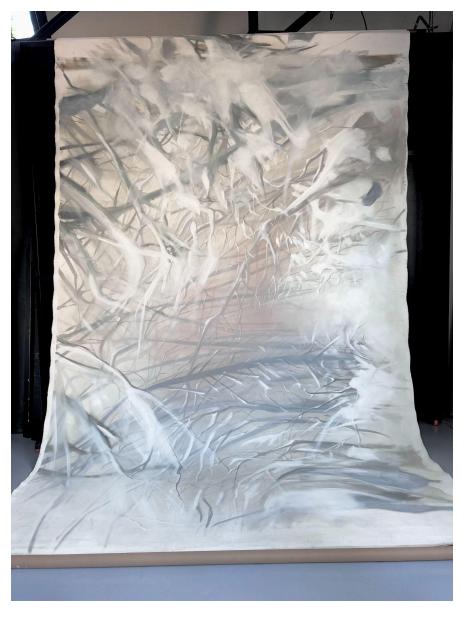

Clouds 10x17 foot / 3x5meters Oil on canvas £200 per day

Welsh Landscape 10x17 foot / 3x5meters Oil on canvas £250 per day

Winter Woods 10x17 foot / 3x5meters Oil on canvas £250 per day

Yellow Ochre Burnt Sienna 10x17 foot / 3x5meters Oil on canvas £200 per day