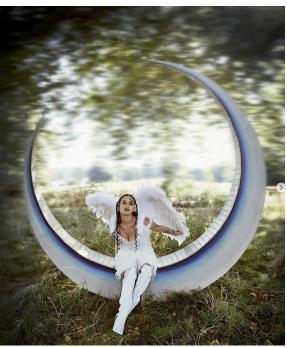

Vintage Ship 10x17 foot / 3x5meters Oil on canvas £250 per day

Autumnal 10x17 foot / 3x5meters Oil on canvas £250 per day

**AVAILABLE PROPS**Please enquire for hire prices

Crescent Moon

240cm diameter 40cm width Timber