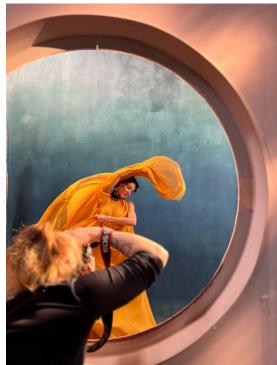

## MGJLawrence oil painted backdrops & props catalogue

## **AVAILABLE BACKDROPS**



Prussian Blue Raw Umber 10x17 foot / 3x5meters Oil on canvas £200 per day







Tropical 10x17 foot / 3x5meters Oil on canvas £250 per day







Burnt Umber 10x17 foot / 3x5meters Oil on canvas £200 per day







Clouds 10x17 foot / 3x5meters Oil on canvas £200 per day







Welsh Landscape 10x17 foot / 3x5meters Oil on canvas £250 per day









Winter Woods 10x17 foot / 3x5meters Oil on canvas £250 per day







Yellow Ochre Burnt Sienna 10x17 foot / 3x5meters Oil on canvas £200 per day







Ocean Blues 10x17 foot / 3x5meters Oil on canvas £200 per day





Vivid Reds 10x17 foot / 3x5meters Oil on canvas £200 per day







Orange
10x17 foot / 3x5meters
Acrylic on canvas
£150 per day
(this canvas is now worn with
some cracks in the paint)







Vintage Ship 10x17 foot / 3x5meters Oil on canvas £250 per day





Autumnal 10x17 foot / 3x5meters Oil on canvas £250 per day

**AVAILABLE PROPS**Please enquire for hire prices



Crescent Moon

240cm diameter 40cm width Timber





## Upcycled Piano

Platform for standing / performing on top 135cm height 135cm width 35cm depth (of top platform)

60cm depth (of legs with braker wheels)



Keyhole Door

225cm height
120cm width (widest part)







Matthew Lawrence is a contemporary artist based in London, available for hire as a set designer , mural / set painter & prop maker. Please enquire for