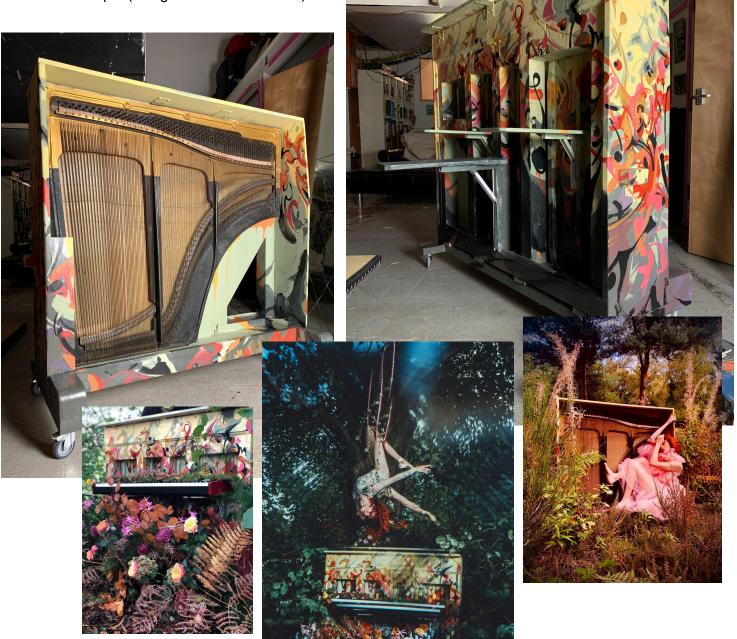

## Upcycled Piano

Platform for standing / performing on top 135cm height 135cm width 35cm depth (of top platform)

60cm depth (of legs with braker wheels)

Keyhole Door

225cm height
120cm width (widest part)