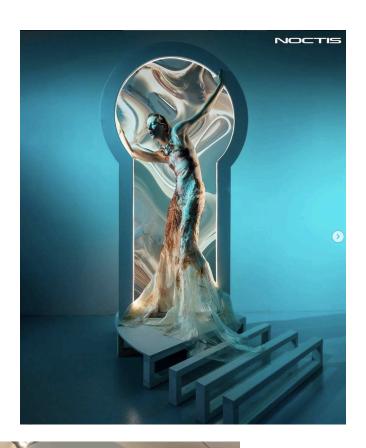

## Upcycled Piano

Platform for standing / performing on top 135cm height 135cm width 35cm depth (of top platform)

60cm depth (of legs with braker wheels)

Keyhole Door

225cm height
120cm width (widest part)