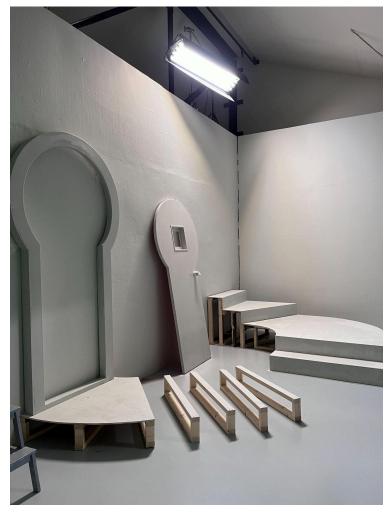

## Upcycled Piano

Platform for standing / performing on top 135cm height 135cm width 35cm depth (of top platform)

60cm depth (of legs with braker wheels)

Keyhole Door

225cm height
120cm width (widest part)