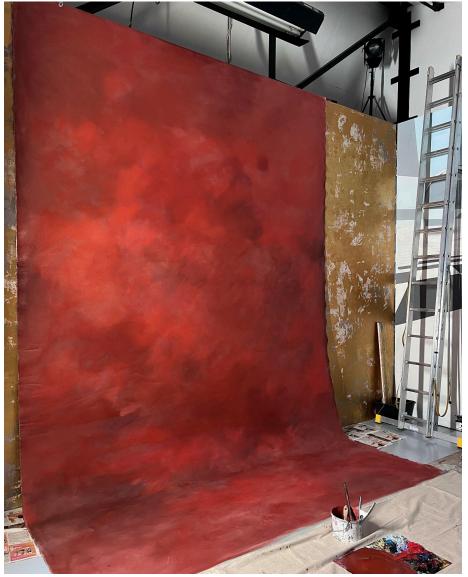

Ocean Blues 10x17 foot / 3x5meters Oil on canvas £200 per day

Vivid Reds 10x17 foot / 3x5meters Oil on canvas £200 per day

Orange
10x17 foot / 3x5meters
Acrylic on canvas
£150 per day
(this canvas is now worn with
some cracks in the paint)