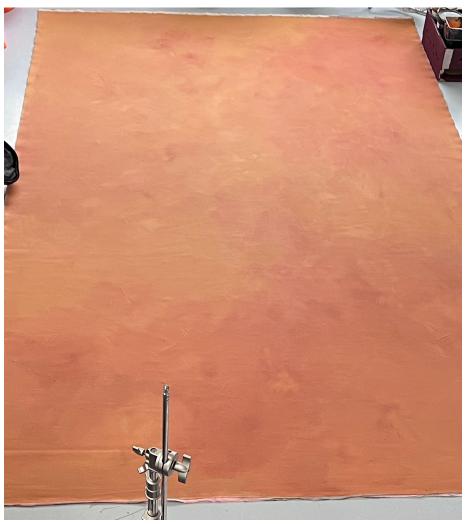

Ocean Blues 10x17 foot / 3x5meters Oil on canvas £200 per day

Vivid Reds 10x17 foot / 3x5meters Oil on canvas £200 per day

Orange
10x17 foot / 3x5meters
Acrylic on canvas
£150 per day
(this canvas is now worn with
some cracks in the paint)