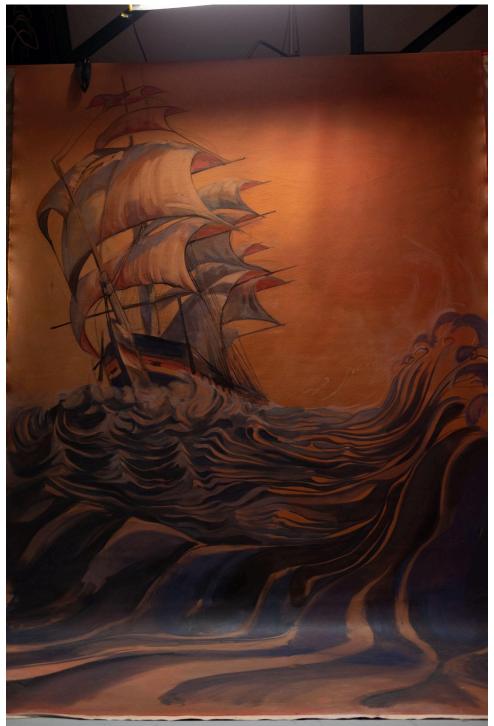

Vintage Ship 10x17 foot / 3x5meters Oil on canvas £250 per day

Autumnal 10x17 foot / 3x5meters Oil on canvas £250 per day

**AVAILABLE PROPS**Please enquire for hire prices

Crescent Moon

240cm diameter 40cm width Timber